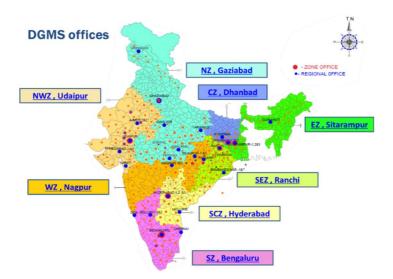

### DGMS ORGANISATIONAL STRUCTURE

### **DGMS HEADQUARTERS**

The Organization has its headquarters at Dhanbad (Jharkhand State) and is headed by the Director General of Mines Safety (DG). At the headquarter, the Director General is assisted by specialist staff officers in mining, electrical & mechanical, occupational health, law, survey, statistics, administration, and accounts disciplines. The headquarters also has a technical library named as S.S.Grewal Central Library and S&T laboratories as backup support to the organization. Due to the nature of work performed by the officers of DGMS, the Government of India declared this Organization as "S&T Institute" on the recommendation of the Science and Technology Department of Government of India, in November 1987.