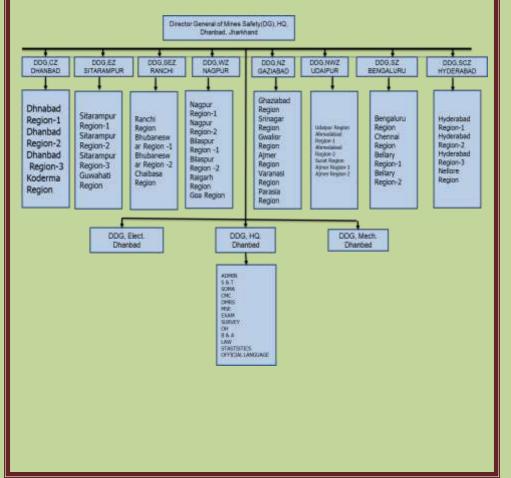

### DGMS ORGANISATIONAL STRUCTURE

### **DGMS HEADQUARTERS**

The Organization has its headquarters at Dhanbad (Jharkhand State) and is headed by the Director General of Mines Safety (DG). At the headquarter, the Director General is assisted by specialist staff officers in mining, electrical & mechanical, occupational health, law, survey, statistics, administration, and accounts disciplines. The headquarters also has a technical library named as S.S.Grewal Central Library and S&T laboratories as backup support to the organization. Due to the nature of work performed by the officers of DGMS, the Government of India declared this Organization as "S&T Institute" on the recommendation of the Science and Technology Department of Government of India, in November 1987.